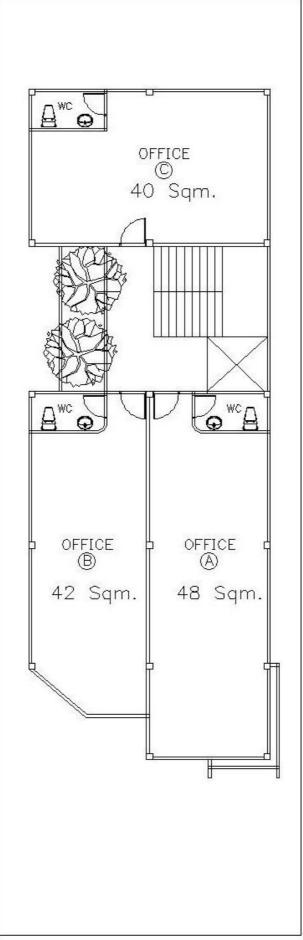

## **Building Formation**

**Term and Condition** 

Main Pool Care Thailand
Office on the ground
floor

Floors 2, 3, 4, 5 A 48 Sq.m. Rent cost 59,000 Baht per month, Leasehold 6.22 MB.

Floors 2, 3, 4, 5 B 42 Sq.m. Rent cost 50,000 Baht per month, Leasehold 5.99 MB.

Floors 2, 3, 4, 5 C 46 Sq.m. Rent cost 49,000 Baht per month, Leasehold 5.55 MB.

2 Nd-5Th Floor Plan