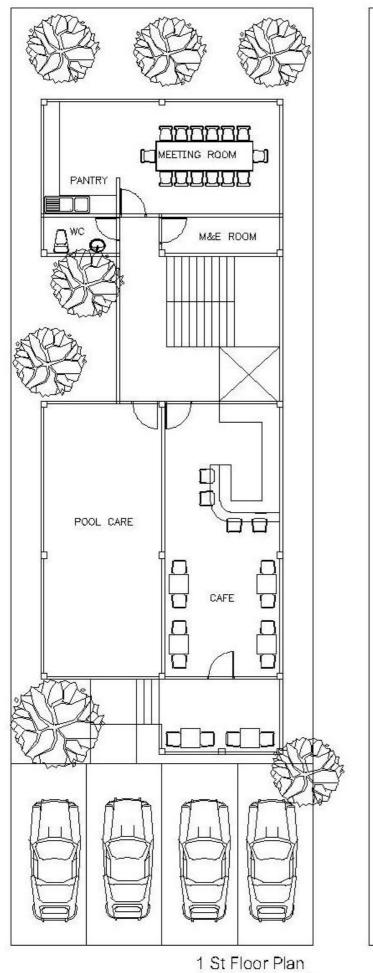

## **Building Formation**

**Term and Condition** 

Main Pool Care Thailand
Office on the ground
floor

Floors 2, 3, 4, 5 A 48 Sq.m. Rent cost 59,000 Baht per month, Leasehold 6.22 MB.

Floors 2, 3, 4, 5 B 42 Sq.m. Rent cost 50,000 Baht per month, Leasehold 5.99 MB.